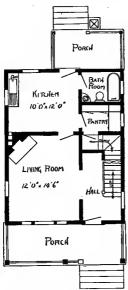

Design No. 2003

First Floor Plan

Second Floor Plan

#### Size: Width, 19 feet 10 inches; length, 38 feet, exclusive of porches

Blue prints consist of basement plan; first and second floor plans; front, two side elevations; wall sections and all necessary interior details. Specifications consist of about twenty pages of typewritten matter.

Full and complete working plans and specifications of this house will be furnished for \$5.00. Cost of this house is from about \$2,550,00 to about \$2,800.00, according to the locality in which it is built.

#### PRICE

of Blue Prints, together with a complete set of typewritten specifications is

ONLY

\$5.00

We mail Plans and Specifications the same day order is received.

tions is

Design No. 2034

First Floor Plan